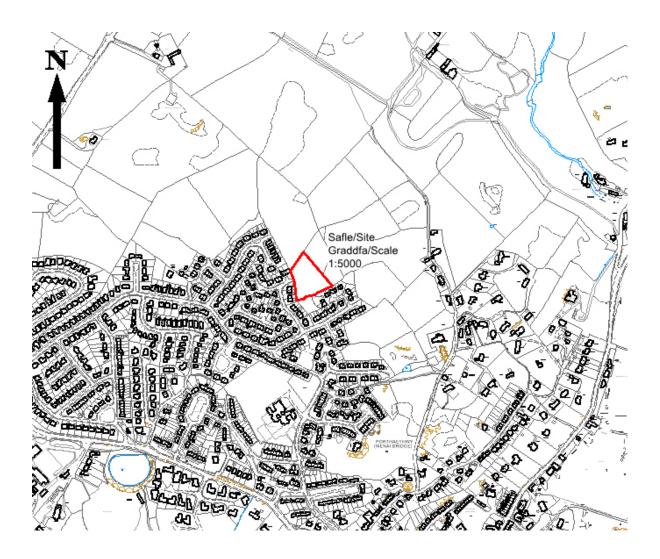

# Cais llawn ar gyfer codi 17 o dai ar dir yn / Full application for the erection of 17 dwellings on land at

## Lôn Gamfa, Porthaethwy/Menai Bridge

6.1